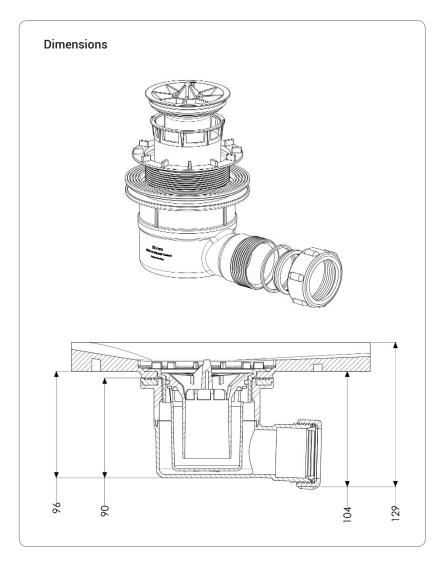

#### Features

- + 90mm Threaded waste fitting: Suitable for Onyx tray with riser kit only
- + 104mm depth under the tray
- + Built in filter
- + 50mm deep water trap to meet British Standards
- + Top access